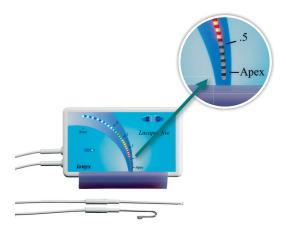

#### the apex on the display

The apex on the display corresponds with the cementum-dentine junction. (See diagram 1 opposite)

# Dentin Dentincement Jonction

1 | Cementum-dentine junction.

#### apex overshoot alert

When the locator overshoots the apex, the indicator lights on the Locapex Five flash between the "Apex" mark and the 1 mm mark.

#### viewing angle of over 160°

This angle enables you to view the progression of your file towards the apex, regardless of the position of your device.

**2 |** Indication of stop apex > 0,5 mm before.

The electronic unit of the Locapex Five is guaranteed for 2 years.